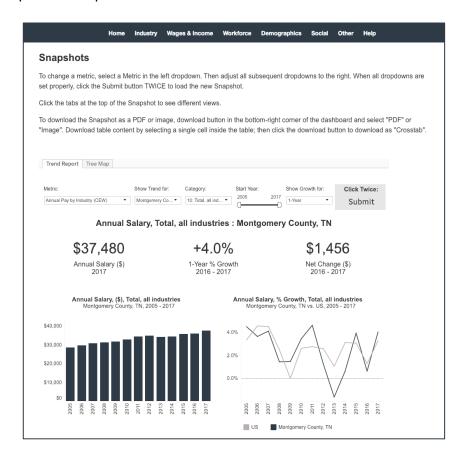

### "Other" Tab

By choosing "Other" in the menu bar, you can access some special content.

Snapshots will show downloadable one-page reports on various views of a metric. Set the filters at the top of the snapshot window and hit "Submit" twice to see more.