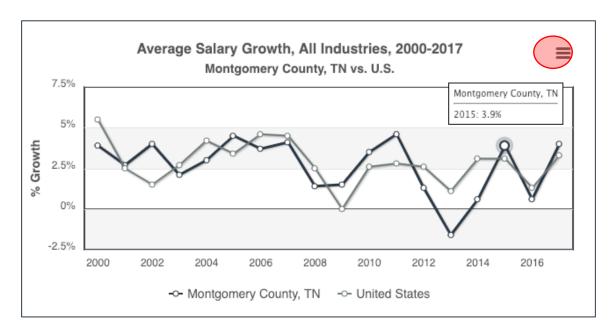

# **Graphs**

Below is the top-left Graph from the Annual Salary Dashboard above. By hovering over the Graph, you can get more detailed information about the Graph itself.

Click on the three lines (the "hamburger icon") in the upper right-hand corner to see different options for downloading and to print the Graph. You can see those options below.

Print chart

Download PNG image

Download PDF document

Download SVG vector image

Download CSV

Download XLS