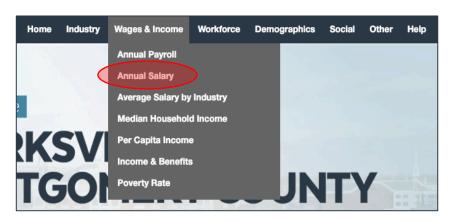

Let's try clicking into a data category to see how it works. Let's use "Annual Salary" for our example.