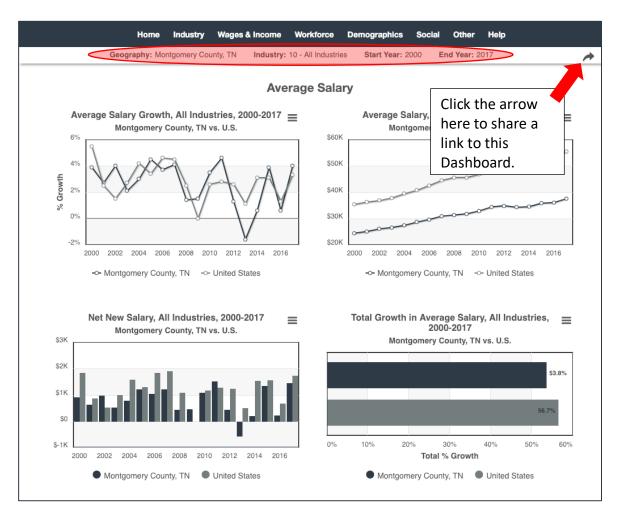

### **Data Dashboards**

We call this page a Dashboard and each Dashboard will have a number of Graphs related to the data topic you choose. Below, you can see data for "Annual Salary" in Clarksville-Montgomery County.

You can change the Graphs by using the **Filter bar**, underneath the menu bar, circled above and shown below. You can filter to look at a specific location, industry, and change which years the data will display.