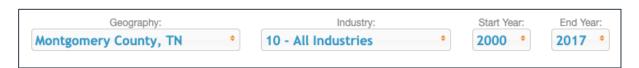

You can change the Graphs by using the **Filter bar**, underneath the menu bar, circled above and shown below. You can filter to look at a specific location, industry, and change which years the data will display.